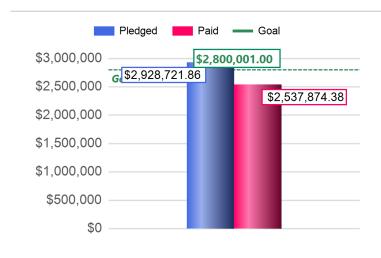

## Report Summary

| # of Parishes: | 41             |  |  |  |
|----------------|----------------|--|--|--|
| Goal:          | \$2,800,001.00 |  |  |  |

Families: 25,733
Pledges: 4,485
Pledges fully paid: 3,387
Pledges outstanding: 1,098
Sustaining Gifts: 0

 Total Pledged:
 \$2,928,721.86

 Total Paid:
 \$2,537,874.38

 Pledge Balance:
 \$390,847.48

Average Pledge: \$653.00

Pledge Overpayment: \$100,641.17

**Unpaid Pledges:** \$491,488.65

| Pledge Statistics |
|-------------------|
|-------------------|