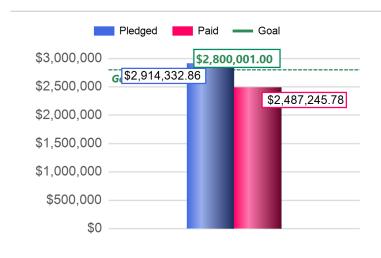

### **Report Summary**

| # of Parishes: | 41             |  |  |  |  |
|----------------|----------------|--|--|--|--|
| Goal:          | \$2.800.001.00 |  |  |  |  |

Families: 25,756
Pledges: 4,446
Pledges fully paid: 3,337
Pledges outstanding: 1,109

**Total Pledged:** \$2,914,332.86 **Total Paid:** \$2,487,245.78

Pledge Balance: \$427,087.08

Sustaining Gifts: 0
Average Pledge: \$655.50

Pledge Overpayment: \$91,381.67

**Unpaid Pledges:** \$518,468.75