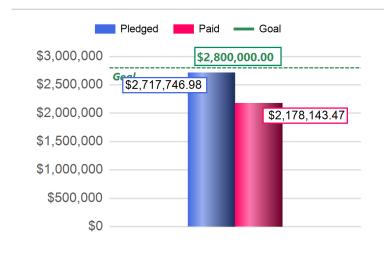

## All Parishes Summary

2024 Diocesan Ministry Appeal as of 05/10/2024

## Report Summary

| # of Parishes: | 41            |
|----------------|---------------|
| 01             | ¢2 222 222 22 |

Families: 25,663

**Goal:** \$2,800,000.00

Pledges fully paid: 2,983

Pledges:

**Total Pledged:** \$2,717,746.98

Pledges outstanding:

**Total Paid:** \$2,178,143.47

Sustaining Gifts:

Pledge Balance:

\$539,603.51

Average Pledge:

\$670.22

4,055