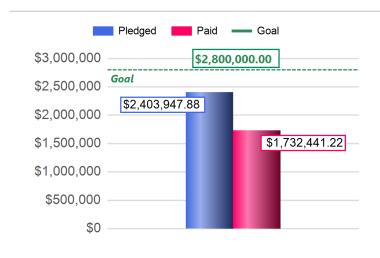

#### **Report Summary**

| # of Parishes: | 41             |
|----------------|----------------|
| Goal:          | \$2,800,000.00 |

 Families:
 25,580

 Pledges:
 3,639

Pledges fully paid: 2,631

**Total Pledged:** \$2,403,947.88

Pledges outstanding:
Sustaining Gifts:

Total Paid: \$1,732,441.22

Pledge Balance: \$671,506.66

Average Pledge:

0 \$660.61

1,008

Pledge Overpayment:

\$29,689.17