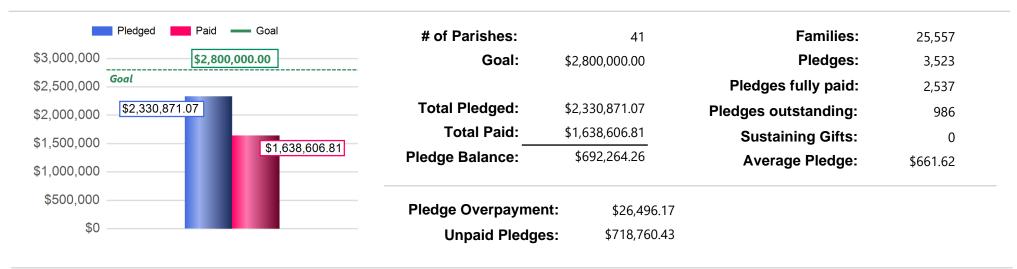

# All Parishes Summary

### 2024 Diocesan Ministry Appeal as of 03/22/2024

| Organization                                                              | Goal         | Total Pledged | Total Paid  | # of<br>Families | # of<br>Pledges | Average Pledge | % of Goal<br>Pledged | % of Goal<br>Paid | Pledge<br>Overpayment | Unpaid Pledges |
|---------------------------------------------------------------------------|--------------|---------------|-------------|------------------|-----------------|----------------|----------------------|-------------------|-----------------------|----------------|
| Ave Maria Parish, Parker<br>- 364                                         | \$219,820.00 | \$162,353.73  | \$94,606.90 | 2,829            | 234             | \$693.82       | 73.86%               | 43.04%            | \$1,582.17            | \$69,329.00    |
| Corpus Christi Parish,<br>Colorado Springs - 358<br>Diocese of Colorado   | \$120,283.00 | \$86,574.00   | \$59,532.75 | 800              | 111             | \$779.95       | 71.98%               | 49.49%            | \$350.00              | \$27,391.25    |
| Springs, Colorado<br>Springs - 21091                                      | \$0.00       | \$39,513.18   | \$34,651.18 | 82               | 52              | \$759.87       | 0.00%                | 0.00%             | \$1,623.00            | \$6,485.00     |
| Divine Redeemer Parish,<br>Colorado Springs - 10598                       | \$76,956.00  | \$39,608.60   | \$25,273.40 | 580              | 79              | \$501.37       | 51.47%               | 32.84%            | \$105.00              | \$14,440.20    |
| Holy Apostles Parish,<br>Colorado Springs - 366                           | \$129,957.00 | \$91,306.16   | \$62,445.89 | 1,140            | 155             | \$589.07       | 70.26%               | 48.05%            | \$100.00              | \$28,960.27    |
| Holy Family Parish,<br>Leadville - 10613                                  | \$5,757.00   | \$6,835.00    | \$4,075.00  | 176              | 11              | \$621.36       | 118.73%              | 70.78%            | \$0.00                | \$2,760.00     |
| Holy Rosary Chapel,<br>Cascade - 25709                                    | \$10,563.00  | \$3,966.00    | \$3,154.00  | 111              | 18              | \$220.33       | 37.55%               | 29.86%            | \$0.00                | \$812.00       |
| Holy Trinity Parish,<br>Colorado Springs - 10599<br>Immaculate Conception | \$50,990.00  | \$36,199.50   | \$28,838.50 | 371              | 56              | \$646.42       | 70.99%               | 56.56%            | \$67.50               | \$7,428.50     |
| Catholic Church,<br>Colorado Springs - 22323                              | \$9,875.00   | \$3,400.00    | \$475.00    | 33               | 3               | \$1,133.33     | 34.43%               | 4.81%             | \$0.00                | \$2,925.00     |
| Our Lady of Guadalupe<br>Parish, Colorado Springs<br>- 10601              | \$30,119.00  | \$42,769.00   | \$22,259.50 | 597              | 148             | \$288.98       | 142.00%              | 73.91%            | \$404.00              | \$20,913.50    |
| Our Lady of Perpetual<br>Help, Manitou Springs -<br>25710                 | \$9,391.00   | \$3,835.90    | \$3,885.90  | 117              | 14              | \$273.99       | 40.85%               | 41.38%            | \$50.00               | \$0.00         |
| Our Lady of The Pines<br>Catholic Church,<br>Colorado Springs - 10602     | \$181,167.00 | \$145,426.60  | \$89,320.70 | 1,621            | 192             | \$757.43       | 80.27%               | 49.30%            | \$940.00              | \$57,045.90    |
| Our Lady of The<br>Visitation, Kiowa - 22006                              | \$47,442.00  | \$52,520.00   | \$29,944.50 | 346              | 101             | \$520.00       | 110.70%              | 63.12%            | \$110.00              | \$22,685.50    |
| Our Lady of the Woods,<br>Woodland Park - 26281                           | \$25,512.00  | \$44,397.60   | \$33,192.70 | 429              | 87              | \$510.32       | 174.03%              | 130.11%           | \$5.00                | \$11,209.90    |
| Our Lady of Victory<br>Parish, Limon - 362                                | \$33,403.00  | \$6,470.00    | \$5,570.00  | 87               | 12              | \$539.17       | 19.37%               | 16.68%            | \$500.00              | \$1,400.00     |
| Pax Christi Catholic<br>Church, Lone Tree - 361                           | \$138,051.00 | \$115,547.00  | \$83,113.00 | 1,094            | 208             | \$555.51       | 83.70%               | 60.20%            | \$1,185.00            | \$33,619.00    |
| Sacred Heart Parish,<br>Colorado Springs - 10603                          | \$104,169.00 | \$69,553.63   | \$55,406.13 | 1,291            | 131             | \$530.94       | 66.77%               | 53.19%            | \$495.00              | \$14,642.50    |
| Sacred Heart Parish,<br>Cheyenne Wells - 363                              | \$13,737.00  | \$11,120.00   | \$10,750.00 | 57               | 12              | \$926.67       | 80.95%               | 78.26%            | \$0.00                | \$370.00       |
| St Andrew Kim, Colorado<br>Springs - 10600                                | \$5,838.00   | \$5,330.00    | \$4,610.00  | 112              | 12              | \$444.17       | 91.30%               | 78.97%            | \$0.00                | \$720.00       |
| St Anthony of Padua,<br>Hugo - 25711                                      | \$2,695.00   | \$675.00      | \$675.00    | 44               | 3               | \$225.00       | 25.05%               | 25.05%            | \$0.00                | \$0.00         |
| St Augustine, Kit Carson -<br>25712                                       | \$7,439.00   | \$4,960.00    | \$3,170.00  | 37               | 8               | \$620.00       | 66.68%               | 42.61%            | \$0.00                | \$1,790.00     |
| St Benedict Catholic<br>Church, Falcon - 22173                            | \$29,713.00  | \$25,001.00   | \$17,076.00 | 242              | 34              | \$735.32       | 84.14%               | 57.47%            | \$0.00                | \$7,925.00     |

### 2024 Diocesan Ministry Appeal as of 03/22/2024

| Organization                                                         | Goal           | Total Pledged  | Total Paid     | # of<br>Families | # of<br>Pledges | Average Pledge | % of Goal<br>Pledged | % of Goal<br>Paid | Pledge<br>Overpayment | Unpaid Pledges |
|----------------------------------------------------------------------|----------------|----------------|----------------|------------------|-----------------|----------------|----------------------|-------------------|-----------------------|----------------|
| St Catherine of Siena<br>Parish, Burlington - 19691                  | \$12,067.00    | \$7,685.00     | \$6,400.00     | 163              | 16              | \$480.31       | 63.69%               | 53.04%            | \$0.00                | \$1,285.00     |
| St Charles Borromeo<br>Parish, Stratton - 360                        | \$14,151.00    | \$6,380.00     | \$4,490.00     | 89               | 10              | \$638.00       | 45.09%               | 31.73%            | \$0.00                | \$1,890.00     |
| St Dominic Parish,<br>Security - 359                                 | \$91,950.00    | \$58,334.28    | \$38,080.34    | 1,467            | 108             | \$540.13       | 63.44%               | 41.41%            | \$132.50              | \$20,386.44    |
| St Francis of Assisi<br>Catholic Church,<br>Colorado Springs - 10604 | \$150,949.00   | \$106,297.92   | \$69,743.92    | 1,026            | 167             | \$636.51       | 70.42%               | 46.20%            | \$325.00              | \$36,879.00    |
| St Francis of Assisi<br>Parish, Castle Rock -<br>10611               | \$174,591.00   | \$191,329.84   | \$140,578.66   | 2,144            | 294             | \$650.78       | 109.59%              | 80.52%            | \$603.00              | \$51,354.18    |
| St Gabriel The Archangel,<br>Colorado Springs - 21303                | \$122,956.00   | \$114,698.62   | \$70,644.28    | 1,570            | 132             | \$868.93       | 93.28%               | 57.45%            | \$325.00              | \$44,379.34    |
| St Joseph Colorado<br>Springs, Colorado<br>Springs - 10605           | \$57,330.00    | \$53,740.50    | \$48,428.00    | 642              | 82              | \$655.37       | 93.74%               | 84.47%            | \$1,800.00            | \$7,112.50     |
| St Joseph Mission,<br>Fairplay - 25713                               | \$7,677.00     | \$7,910.00     | \$4,920.00     | 74               | 7               | \$1,130.00     | 103.04%              | 64.09%            | \$10.00               | \$3,000.00     |
| St Joseph Salida, Salida -<br>10615                                  | \$45,184.00    | \$35,140.00    | \$30,747.00    | 386              | 61              | \$576.07       | 77.77%               | 68.05%            | \$60.00               | \$4,453.00     |
| St Mark Catholic Church,<br>Highlands Ranch - 21720                  | \$195,468.00   | \$205,587.54   | \$121,283.64   | 1,082            | 225             | \$913.72       | 105.18%              | 62.05%            | \$1,530.00            | \$85,833.90    |
| St Mary of The Rockies<br>Parish, Bailey - 10608                     | \$8,117.00     | \$4,848.80     | \$1,855.70     | 137              | 19              | \$255.20       | 59.74%               | 22.86%            | \$0.00                | \$2,993.10     |
| St Mary-Flagler, Flagler -<br>25714                                  | \$3,927.00     | \$4,750.00     | \$3,950.00     | 20               | 7               | \$678.57       | 120.96%              | 100.59%           | \$0.00                | \$800.00       |
| St Michael Parish, Calhan<br>- 10610                                 | \$7,161.00     | \$8,645.00     | \$8,565.00     | 78               | 13              | \$665.00       | 120.72%              | 119.61%           | \$100.00              | \$180.00       |
| St Patrick Parish,<br>Colorado Springs - 10606                       | \$187,689.00   | \$227,418.60   | \$186,607.45   | 1,181            | 239             | \$951.54       | 121.17%              | 99.42%            | \$730.00              | \$41,541.15    |
| St Paul Parish, Colorado<br>Springs - 365                            | \$164,824.00   | \$91,506.47    | \$78,688.82    | 790              | 132             | \$693.23       | 55.52%               | 47.74%            | \$1,900.00            | \$14,717.65    |
| St Peter Parish,<br>Monument - 10614                                 | \$192,580.00   | \$119,752.60   | \$89,010.70    | 1,710            | 205             | \$584.16       | 62.18%               | 46.22%            | \$10,664.00           | \$41,405.90    |
| St Rose of Lima Parish,<br>Buena Vista - 10609                       | \$29,633.00    | \$24,720.00    | \$18,100.00    | 180              | 43              | \$574.88       | 83.42%               | 61.08%            | \$0.00                | \$6,620.00     |
| St. Mary's Catholic<br>Cathedral, Colorado<br>Springs - 357          | \$76,349.00    | \$64,264.00    | \$43,987.25    | 562              | 81              | \$793.38       | 84.17%               | 57.61%            | \$800.00              | \$21,076.75    |
| Vietnamese Holy Martyrs<br>Quasi Parish, Colorado<br>Springs - 10607 | \$4,520.00     | \$500.00       | \$500.00       | 60               | 1               | \$500.00       | 11.06%               | 11.06%            | \$0.00                | \$0.00         |
| Report Totals for<br>41 Organizations:                               | \$2,800,000.00 | \$2,330,871.07 | \$1,638,606.81 | 25,557           | 3,523           | \$661.62       | 83.25%               | 58.52%            | \$26,496.17           | \$718,760.43   |