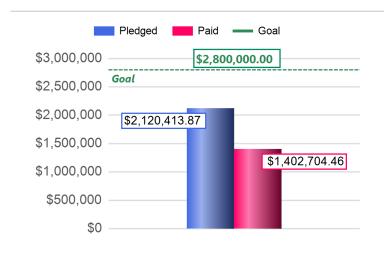

### Report Summary

| 25,526 | Families:            | 41             | # of Parishes: |
|--------|----------------------|----------------|----------------|
| 3,144  | Pledges:             | \$2,800,000.00 | Goal:          |
| 2,225  | Pledges fully paid:  |                |                |
| 919    | Pledges outstanding: | \$2,120,413.87 | Total Pledged: |
| 0      | Sustaining Gifts:    | \$1,402,704.46 | Total Paid:    |