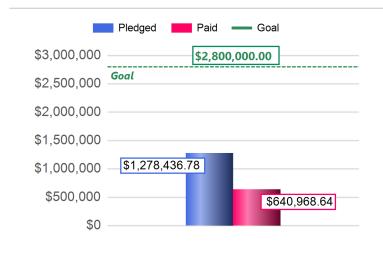

## Report Summary

| # of Parishes: | 41             | F |
|----------------|----------------|---|
| Goal:          | \$2,800,000.00 | P |
|                |                |   |

| \$1,278,436.78 |  |  |  |
|----------------|--|--|--|
| \$640,968.64   |  |  |  |
| \$637,468.14   |  |  |  |
|                |  |  |  |