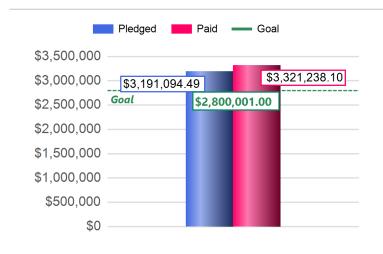

### Report Summary

| 26,262 | Families:            | 41             | # of Parishes: |
|--------|----------------------|----------------|----------------|
| 4,835  | Pledges:             | \$2,800,001.00 | Goal:          |
| 3,783  | Pledges fully paid:  |                |                |
| 1,052  | Pledges outstanding: | \$3,191,094.49 | Total Pledged: |
| 0      | Sustaining Gifts:    | \$3,321,238.10 | Total Paid:    |