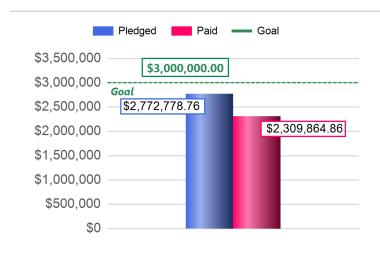

### **Report Summary**

| # of Parishes: | 41             |
|----------------|----------------|
| Goal:          | \$3,000,000.00 |

Families: 26,752
Pledges: 3,895
Pledges fully paid: 2,866
Pledges outstanding: 1,029

**Total Pledged:** \$2,772,778.76 **Total Paid:** \$2,309,864.86

Pledge Balance: \$462,913.90

Sustaining Gifts: 0
Average Pledge: \$711.88

Pledge Overpayment: \$68,377.93

**Unpaid Pledges:** \$531,291.83