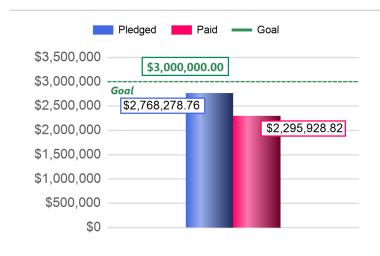

### All Parishes Summary

2025 Diocesan Ministry Appeal as of 05/19/2025

#### Report Summary

| # of Parishes: | 41            |
|----------------|---------------|
| Cool           | ¢2 000 000 00 |

Families: 26,727

3,875

1,027

\$3,000,000.00 Goal:

> Pledges fully paid: 2,848

Pledges:

**Total Pledged:** \$2,768,278.76 **Total Paid:** 

Pledges outstanding:

Pledge Balance: \$472,349.94 **Sustaining Gifts:** 

0 **Average Pledge:** \$714.39

**Pledge Overpayment:** 

\$66,870.40

\$2,295,928.82