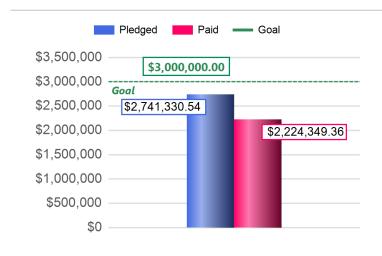

#### Report Summary

| # of Parishes: | 41            |
|----------------|---------------|
| Goal:          | 42 000 000 00 |

 Families:
 26,689

 Pledges:
 3,799

1,028

0

**Goal:** \$3,000,000.00

Pledges fully paid: 2,771

**Total Pledged:** \$2,741,330.54 **Total Paid:** \$2,224,349.36 Pledges outstanding:
Sustaining Gifts:

**Pledge Balance:** \$516,981.18

Average Pledge: \$721.59

Pledge Overpayment:

\$57,038.34

**Unpaid Pledges:** 