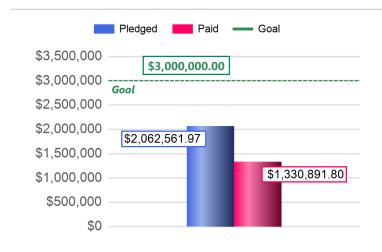

### Report Summary

| 26,502 | Families:            | 41             | # of Parishes: |
|--------|----------------------|----------------|----------------|
| 2,819  | Pledges:             | \$3,000,000.00 | Goal:          |
| 1,959  | Pledges fully paid:  |                |                |
| 860    | Pledges outstanding: | \$2,062,561.97 | Total Pledged: |
| 0      | Sustaining Gifts:    | \$1,330,891.80 | Total Paid:    |