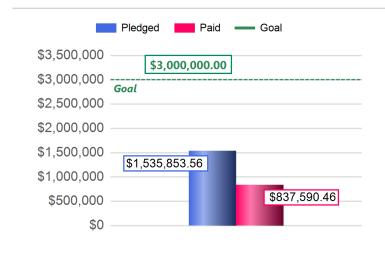

### Report Summary

| # of Parishes:  | 41             | Families:            | 26,455   |
|-----------------|----------------|----------------------|----------|
| Goal:           | \$3,000,000.00 | Pledges:             | 2,113    |
|                 |                | Pledges fully paid:  | 1,373    |
| Total Pledged:  | \$1,535,853.56 | Pledges outstanding: | 740      |
| Total Paid:     | \$837,590.46   | Sustaining Gifts:    | 0        |
| Pledge Balance: | \$698,263.10   | Average Pledge:      | \$726.86 |