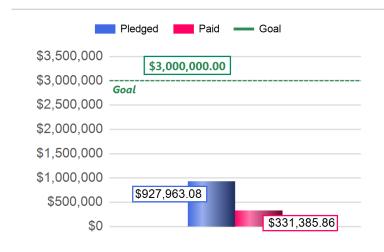

### All Parishes Summary

2025 Diocesan Ministry Appeal as of 02/10/2025

### Report Summary

| # of Parishes:  | 41             | Families:            | 26,444   |
|-----------------|----------------|----------------------|----------|
| Goal:           | \$3,000,000.00 | Pledges:             | 1,013    |
|                 |                | Pledges fully paid:  | 421      |
| Total Pledged:  | \$927,963.08   | Pledges outstanding: | 592      |
| Total Paid:     | \$331,385.86   | Sustaining Gifts:    | 0        |
| Pledge Balance: | \$596,577.22   | Average Pledge:      | \$916.05 |