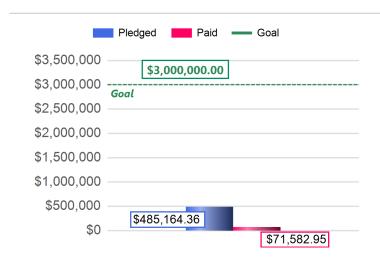

### Report Summary

| # of Parishes:  | 41             | Families:            | 26,423     |
|-----------------|----------------|----------------------|------------|
| Goal:           | \$3,000,000.00 | Pledges:             | 483        |
|                 |                | Pledges fully paid:  | 22         |
| Total Pledged:  | \$485,164.36   | Pledges outstanding: | 461        |
| Total Paid:     | \$71,582.95    | Sustaining Gifts:    | 0          |
| Pledge Balance: | \$413,581.41   | Average Pledge:      | \$1,004.48 |