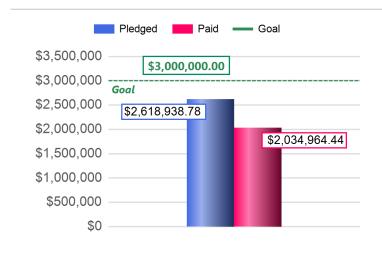

## Report Summary

| # of Parishes: | 41 |  |  |  |  |
|----------------|----|--|--|--|--|
|                |    |  |  |  |  |

Families: 26,631

\$3,000,000.00 Goal:

Pledges fully paid: 2,675

**Total Pledged:** \$2,618,938.78 **Total Paid:** 

\$45,830.77

\$2,034,964.44

\$583,974.34

**Unpaid Pledges:** 

\$629,805.11

| Pledge Statistics |     |  |  |  |  |  |  |
|-------------------|-----|--|--|--|--|--|--|
| 2500 and up:      | 203 |  |  |  |  |  |  |
| 1000:             | 596 |  |  |  |  |  |  |
| 500:              | 640 |  |  |  |  |  |  |
| 250:              | 632 |  |  |  |  |  |  |
| 100:              | 939 |  |  |  |  |  |  |
| 75:               | 48  |  |  |  |  |  |  |