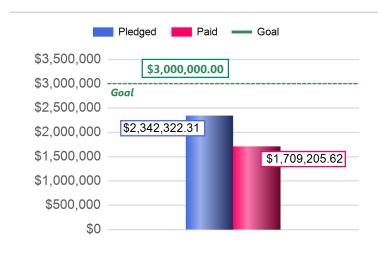

## Report Summary

| # of Parishes: | 41             | Families:            | 26,571 |
|----------------|----------------|----------------------|--------|
| Goal:          | \$3,000,000.00 | Pledges:             | 3,366  |
|                |                | Pledges fully paid:  | 2,419  |
| Total Pledged: | \$2,342,322.31 | Pledges outstanding: | 947    |

\$1,709,205.62

| Pledge Statistics |     |  |  |  |  |  |  |
|-------------------|-----|--|--|--|--|--|--|
| 2500 and up:      | 183 |  |  |  |  |  |  |
| 1000:             | 554 |  |  |  |  |  |  |
| 500:              | 581 |  |  |  |  |  |  |
| 250:              | 580 |  |  |  |  |  |  |
| 100:              | 867 |  |  |  |  |  |  |
| 75:               | 46  |  |  |  |  |  |  |
| 50:               | 328 |  |  |  |  |  |  |
| 25:               | 143 |  |  |  |  |  |  |
| 10:               | 61  |  |  |  |  |  |  |
| 0:                | 23  |  |  |  |  |  |  |